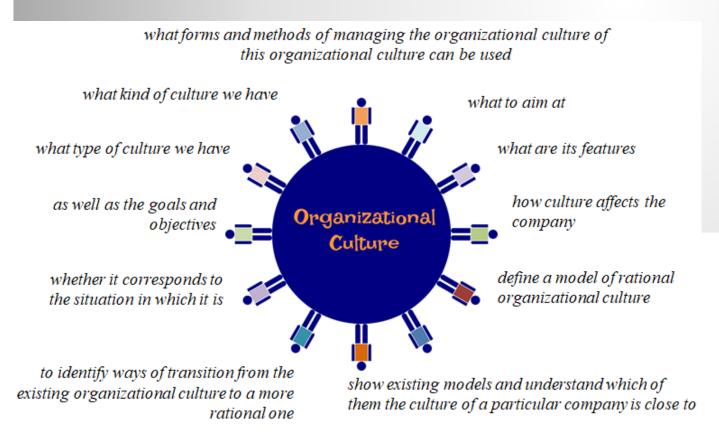

## DEVELOPMENT OF DIAGNOSTIC MODELS OF ORGANIZATIONAL CULTURE

Khabarova D.S., Yudina A.M. – Ivanovo State University, Institute of Social and Economic Sciences, 1st year Master in Management

Diagnostics is important. This is what helps to assess: