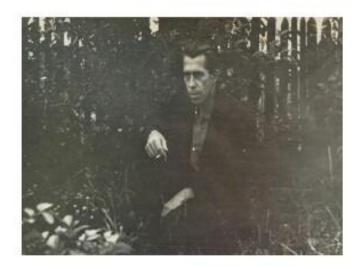

In the pictures you can see my great-grandfather Shamin Pavel Ivanovich. In 1941 he was called into the Army. At first he joined the infantry but after being wounded he learned to be an artilleryman. He was awarded the title of "Expert Gunner".