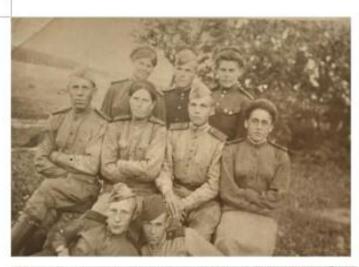

In the pictures you can see my great-grandfather Shamin Pavel Ivanovich. In 1941 he was called into the Army. At first he joined the infantry but after being wounded he learned to be an artilleryman. He was awarded the title of "Expert Gunner".

Once a German motor convoy of five vehicles approached his squad of three people. The convoy was guarded both in the front and in the rear by armored trucks. All the squad members stayed alive but all the Germans were killed.

Pavel Ivanovich was awarded Order of Glory Third Class, medals "For Courage" and "For the Defence of Stalingrad".